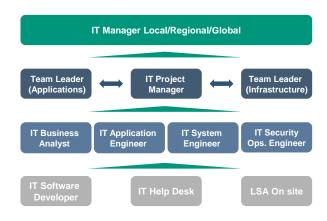

#### CAREER PATH

There are possible 'horizontal' paths among some positions, another possible path is in/out of business areas, especially for business analysts.

Linking the Future