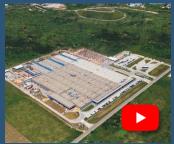

# THE GROUP WORLDWIDE 29,000 people worldwide 108 manufacturing plants 25 R&D centres 50 countries

98.338 m<sup>2</sup> SLATINA

#### **TELECOM CABLES FACTORY**

In Slatina Milcov, we have the biggest optical fibre plant in Central and Eastern Europe. From here we provide the world with a vast range of telecommunication cables, covering all possible demands for optical fibre cables for complete telecom infrastructure.

In the heart of Oltenia...